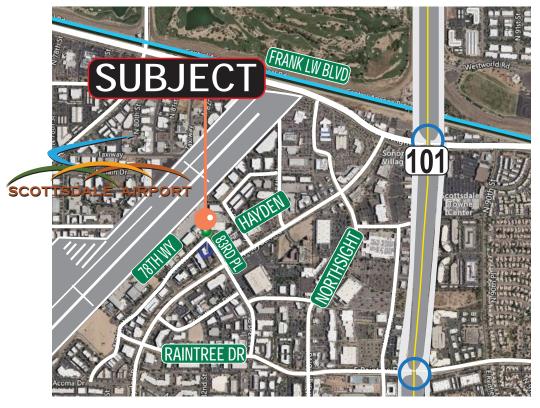

## Office Space FOR LEASE 3,000± sf 15270 N 83rd Place | Suite 100 | Scottsdale, Arizona 85260

Class 'A' **INTERIOR BUILD-OUT** 