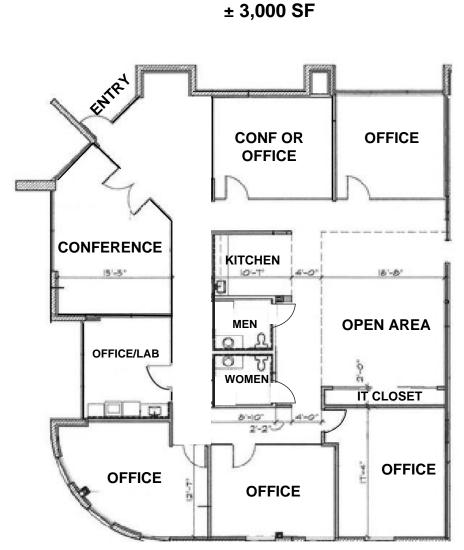

## **Features:**

- Conference room
- Six (6) offices
- One (1) open area

john@shellcommercial.com

- Break room
- Two (2) restrooms
- IT Closet

For more information or to schedule a showing contact

**John Quatrini Associate Broker** C 602.859.0506

## **NOT TO SCALE**

All information furnished regarding property for sale, rental or financing is from sources deemed reliable, but no warranty or representation is made to the accuracy thereof and same is submitted to errors, omissions, change of price, rental or other conditions, prior to sale, lease or financing or withdrawal without notice. No liability of any kind is to be imposed on the broker herein. This information has been secured from sources deemed reliable, however, we make no warranties as to its accuracy.